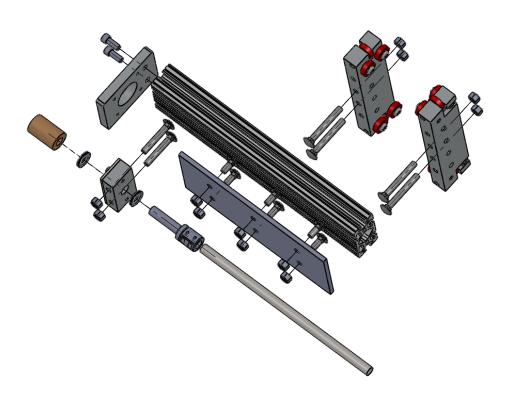

NAME DATE DRAWN 01/23/2013

Fine Line Automation

A REV.

**Z-Axis** Carriage

SIZE DWG. NO. FLA130-00B SCALE:1:10 WEIGHT: SHEET 1 OF 1