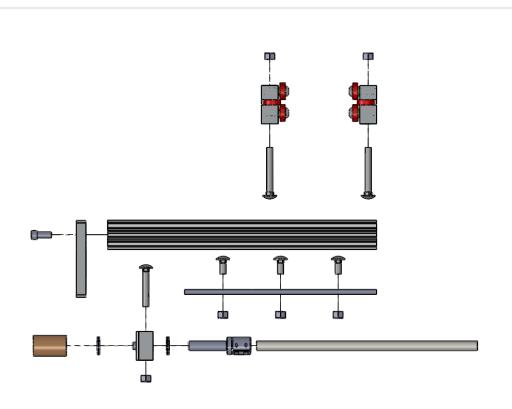

NAME DATE DRAWN 01/23/2013

Fine Line Automation

A REV.

**Z-Axis** Carriage

SIZE DWG. NO. FLA130-00B SCALE:1:10 WEIGHT: SHEET 1 OF 1